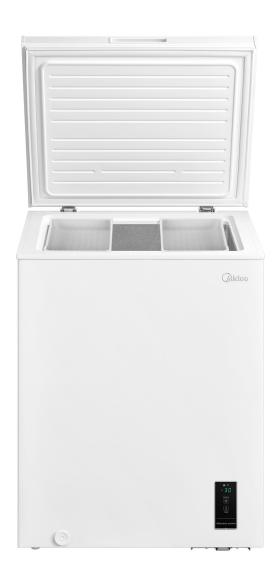

## MIDEA CHEST FREEZER

Model Number: MDRC207FEE01

| SPECIFICATIONS:            |                                            |
|----------------------------|--------------------------------------------|
| Product Type:              | Freestanding, static                       |
| Aesthetics:                | White                                      |
| Energy Efficiency Class:   | Е                                          |
| Electric Supply:           | 220V - 240V / 50Hz                         |
| Chest Freezer Volume:      | 142 L                                      |
| Total Net Weight:          | 23.50KG                                    |
| Noise Level:               | 41 dB/C                                    |
| Energy Consumption / year: | 182 kWh/a                                  |
| Cooling System:            | Single System                              |
| Compressor:                | DC Inverter<br>Reciprocating<br>Compressor |

| MAIN FEATURES              |             |
|----------------------------|-------------|
| Door Material:             | Metal       |
| Control:                   | Outside LED |
| Hanging Basket:            | 2           |
| Convert Freezer in Fridge: | Yes         |
| Super Freeze in Freezer:   | Yes         |
| Freezing Capacity:         | 6.50kg/24h  |
| Handle Type:               | Recessed    |

## **DIMENSIONS:**

W: 63.20 cm x D: 55 cm x H: 85 cm